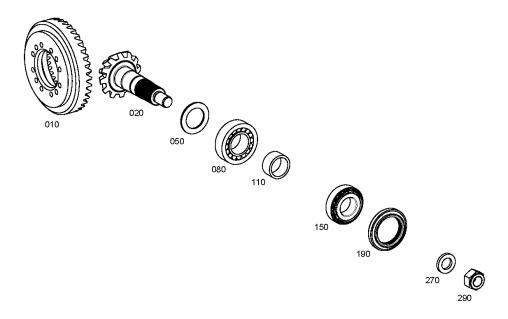

# Assembly group overview

Page 1 from 1

Material number: 4475.006.117

| Picture          | Pos. | Material number | Name            | Quantit<br>y | Amend. no. | Techn. Info. |
|------------------|------|-----------------|-----------------|--------------|------------|--------------|
| 4475102294<br>00 | 10   | 4475.102.294    | INPUT           | 1            |            |              |
| 4475102445<br>00 | 20   | 4475.102.445    | INPUT FLANGE    | 1            |            |              |
| 4131003081<br>00 | 30   | 4131.003.081    | LIMIT.SLIP DIFF | 1            |            |              |
| 4475101157<br>00 | 70   | 4475.101.157    | AXLE CASING     | 1            |            |              |
| 4475101602<br>00 | 80   | 4475.101.602    | AXLE CASING     | 1            |            |              |
| 4475103180<br>00 | 90   | 4475.103.180    | JOINT HOUSING   | 1            |            |              |
| 4475103476<br>00 | 100  | 4475.103.476    | JOINT HOUSING   | 1            |            |              |
| 4475104161<br>00 | 110  | 4475.104.161    | PLANETARY DRIVE | 1            |            |              |
| 4475105100<br>00 | 120  | 4475.105.100    | STEERING        | 1            |            |              |