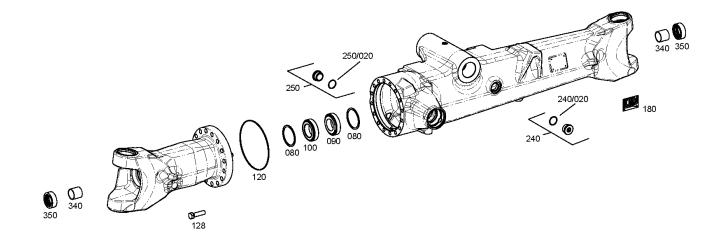

Page 1 from 1

Material number: 4475.006.117

Picture: 413100308100

Material-assembly-group-no: 4131.003.081

Page 1 from 1

Material number: 4475.006.117

Picture: 447510115700

Material-assembly-group-no: 4475.101.157

Page 1 from 1

Material number: 4475.006.117

Picture: 447510160200

Material-assembly-group-no: 4475.101.602

Page 1 from 1

Material number: 4475.006.117

Picture: 447510318000

Material-assembly-group-no: 4475.103.180