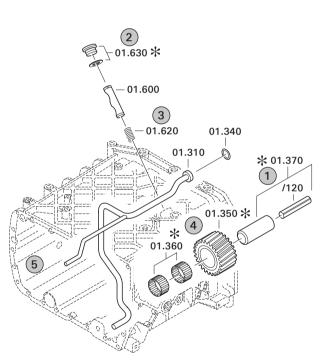

#### 1 Positions and subpositions

| Pos.  | Sachnummer<br>Product number | Benennung<br>(Description) |                     | Description<br>(Benennung) | Menge<br>Quantity | Einheit<br>Unit |
|-------|------------------------------|----------------------------|---------------------|----------------------------|-------------------|-----------------|
| 0370  | 1315.201.054                 | RUECKLAUFBOLZEN            | KPL.16S151*SG*L= 79 | REV.IDLER SHAFT            | 1                 | Stk             |
| /0120 | 0631.329.293                 | SPANNSTIFT                 |                     | SLOT. PIN                  | 1                 | Stk             |

Positions marked with "/" are the individual items of a completion For example: Position 0370 contains a centering pin with the position /0120

#### 2 Combinations with standardized parts

|   |      | Sachnummer<br>Product number | Benennung<br>(Description) |           | Description<br>(Benennung) | Menge<br>Quantity | Einheit<br>Unit |
|---|------|------------------------------|----------------------------|-----------|----------------------------|-------------------|-----------------|
| C | 0630 |                              | VERSCHL.SCHR.              |           | SCREW PLUG                 | 1                 | Stk             |
|   |      | 0636.302.067                 | VERSCHL.SCHR.              |           | SCREW PLUG                 | 1                 | Stk             |
|   |      | 0634.801.249                 | DICHTRING                  | A 26 X 31 | SEALING RING               | 1                 | Stk             |

The parts list shows the components included in the combination of standardized parts

#### 3 Depiction of position/item number on the figure and in the parts list

01.620 - on the figure 01 relates to the assembly in which the position is included. Due to program-related reasons, it is shown on the figure.

#### 0620 - in the parts list

| Pos. | Sachnummer<br>Product number | Benennung<br>(Description) | Description<br>(Benennung) | Menge<br>Quantity | Einheit<br>Unit |
|------|------------------------------|----------------------------|----------------------------|-------------------|-----------------|
| 0620 | 0732.040.736                 | DRUCKFEDER                 | COMPRESSION SPRING         | 1                 | Stk             |

#### (4) \*-Positions

Positions marked with an \* are optional i.e. inclusion in the parts list is not mandatory. The following note is shown on the figure

je nach Stücklistenausführung depending on spec. number suivant la nomenclature secondo la distina base

#### (5) Parts, dotted display

Parts with dotted display on the figure are only used for orientation of other parts