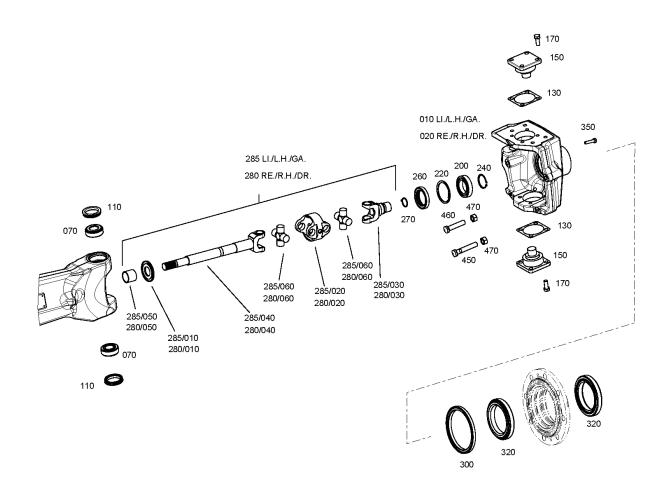

Page 1 from 1

Material number: 4475.006.117

Picture: 447510347600

Material-assembly-group-no: 4475.103.476

Page 1 from 1

Material number: 4475.006.117

Picture: 447510416100

Material-assembly-group-no: 4475.104.161

Page 1 from 1

Material number: 4475.006.117

Picture: 447510510000

Material-assembly-group-no: 4475.105.100