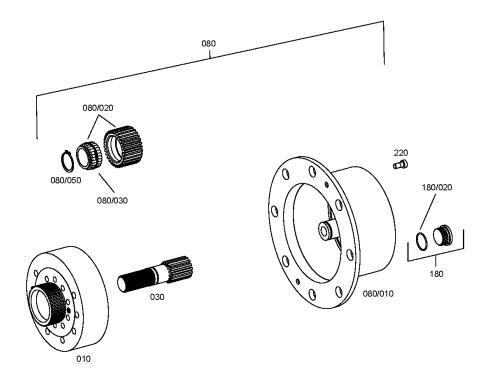

Page 1 from 1

Material number: 4475.006.117

Picture: 413100308100

Material-assembly-group-no: 4131.003.081

Page 1 from 1

Material number: 4475.006.117

Picture: 447510115700

Material-assembly-group-no: 4475.101.157