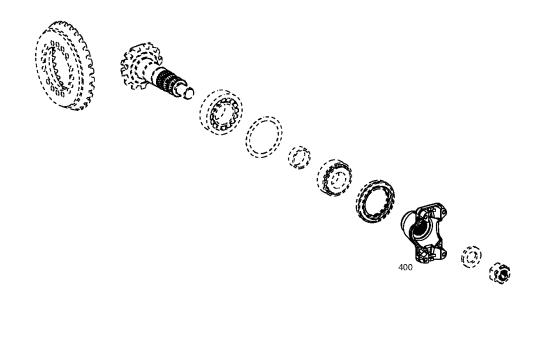

# Assembly group overview

Page 1 from 1

Material number: 4475.006.117

| Picture          | Pos. | Material number | Name            | Quantit<br>y | Amend. no. | Techn. Info. |
|------------------|------|-----------------|-----------------|--------------|------------|--------------|
| 4475102294<br>00 | 10   | 4475.102.294    | INPUT           | 1            |            |              |
| 4475102445<br>00 | 20   | 4475.102.445    | INPUT FLANGE    | 1            |            |              |
| 4131003081<br>00 | 30   | 4131.003.081    | LIMIT.SLIP DIFF | 1            |            |              |
| 4475101157<br>00 | 70   | 4475.101.157    | AXLE CASING     | 1            |            |              |
| 4475101602<br>00 | 80   | 4475.101.602    | AXLE CASING     | 1            |            |              |
| 4475103180<br>00 | 90   | 4475.103.180    | JOINT HOUSING   | 1            |            |              |
| 4475103476<br>00 | 100  | 4475.103.476    | JOINT HOUSING   | 1            |            |              |
| 4475104161<br>00 | 110  | 4475.104.161    | PLANETARY DRIVE | 1            |            |              |
| 4475105100<br>00 | 120  | 4475.105.100    | STEERING        | 1            |            |              |