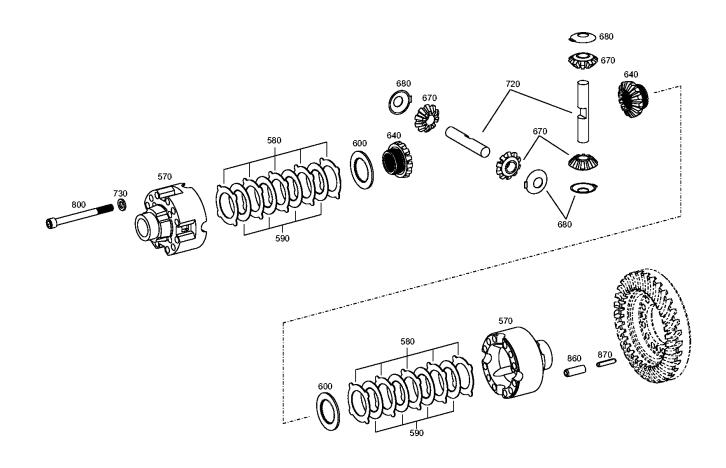

Page 1 from 1

Material number: 4475.006.117

Picture: 413100308100

Material-assembly-group-no: 4131.003.081

Page 1 from 1

Material number: 4475.006.117

Picture: 447510115700

Material-assembly-group-no: 4475.101.157