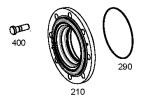

Page 1 from 1

Material number: 4475.006.117

Picture: 447510229400

Material-assembly-group-no: 4475.102.294

Page 1 from 1

Material number: 4475.006.117

Picture: 447510244500

Material-assembly-group-no: 4475.102.445