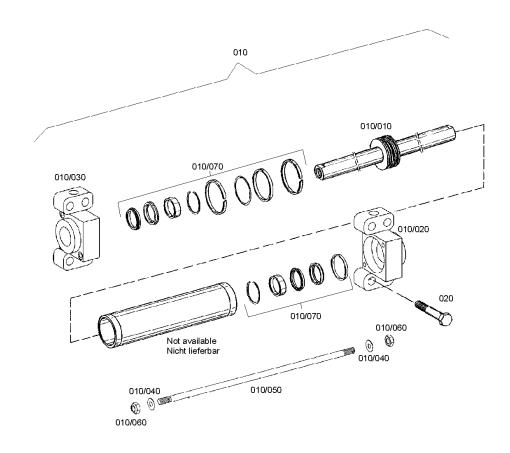

Page 1 from 1

Material number: 4475.006.117

Picture: 413100308100

Material-assembly-group-no: 4131.003.081

Page 1 from 1

Material number: 4475.006.117

Picture: 447510115700

Material-assembly-group-no: 4475.101.157