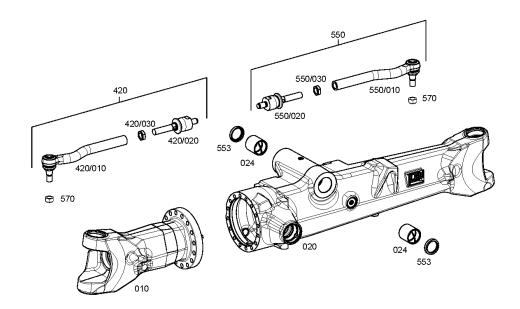

Page 1 from 1

Material number: 4475.006.117

Picture: 447510160200

Material-assembly-group-no: 4475.101.602

Page 1 from 1

Material number: 4475.006.117

Picture: 447510318000

Material-assembly-group-no: 4475.103.180

Page 1 from 1

Material number: 4475.006.117

Picture: 447510347600

Material-assembly-group-no: 4475.103.476

Page 1 from 1

Material number: 4475.006.117

Picture: 447510416100

Material-assembly-group-no: 4475.104.161